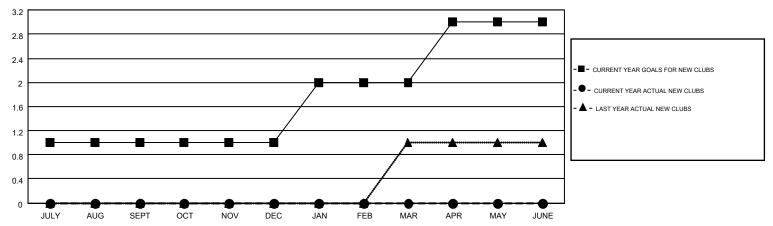

## MONTHLY MEMBERSHIP PROGRESS REPORT

Multiple District 44

Results as of: 10/31/2014

**LOCATION: NEW HAMPSHIRE** GMT CA 1

**ED LECIUS** 

|               |                  | Clubs            |                  |                  | Members               |                    |                                        |                    |                  |  |
|---------------|------------------|------------------|------------------|------------------|-----------------------|--------------------|----------------------------------------|--------------------|------------------|--|
|               | RESUI            | TS FOR 2014-2015 |                  |                  | RESULTS FOR 2014-2015 |                    |                                        |                    |                  |  |
| QUARTER       | NEW CLUB<br>GOAL | NEW CLUBS        | DROPPED<br>CLUBS | NET<br>GAIN/LOSS | QUARTER               | NEW MEMBER<br>GOAL | CHARTER AND<br>NEW<br>MEMBERS<br>ADDED | DROPPED<br>MEMBERS | NET<br>GAIN/LOSS |  |
| JULY/AUG/SEPT | 1                | 0                | 0                | 0                | JULY/AUG/SEPT         | -15                | 43                                     | 100                | -57              |  |
| OCT/NOV/DEC   | 0                | 0                | 0                | 0                | OCT/NOV/DEC           | 20                 | 40                                     | 62                 | -22              |  |
| JAN/FEB/MAR   | 1                | 0                | 0                | 0                | JAN/FEB/MAR           | 5                  | 0                                      | 0                  | 0                |  |
| APR/MAY/JUNE  | 1                | 0                | 0                | 0                | APR/MAY/JUNE          | 40                 | 0                                      | 0                  | 0                |  |