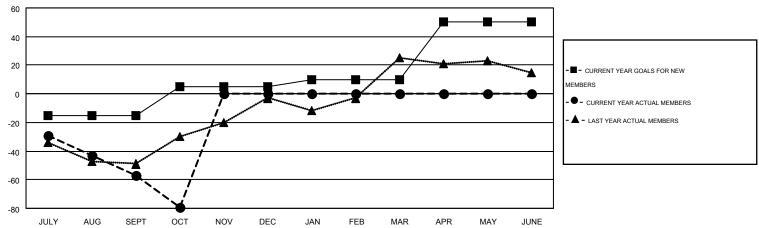

## MONTHLY MEMBERSHIP PROGRESS REPORT

Multiple District 44

Results as of: 10/31/2014

**LOCATION: NEW HAMPSHIRE** GMT CA 1

**ED LECIUS** 

|               |                  | Clubs            |                  |                  | Members               |                    |                                        |                    |                  |  |
|---------------|------------------|------------------|------------------|------------------|-----------------------|--------------------|----------------------------------------|--------------------|------------------|--|
|               | RESUI            | TS FOR 2014-2015 |                  |                  | RESULTS FOR 2014-2015 |                    |                                        |                    |                  |  |
| QUARTER       | NEW CLUB<br>GOAL | NEW CLUBS        | DROPPED<br>CLUBS | NET<br>GAIN/LOSS | QUARTER               | NEW MEMBER<br>GOAL | CHARTER AND<br>NEW<br>MEMBERS<br>ADDED | DROPPED<br>MEMBERS | NET<br>GAIN/LOSS |  |
| JULY/AUG/SEPT | 1                | 0                | 0                | 0                | JULY/AUG/SEPT         | -15                | 43                                     | 100                | -57              |  |
| OCT/NOV/DEC   | 0                | 0                | 0                | 0                | OCT/NOV/DEC           | 20                 | 40                                     | 62                 | -22              |  |
| JAN/FEB/MAR   | 1                | 0                | 0                | 0                | JAN/FEB/MAR           | 5                  | 0                                      | 0                  | 0                |  |
| APR/MAY/JUNE  | 1                | 0                | 0                | 0                | APR/MAY/JUNE          | 40                 | 0                                      | 0                  | 0                |  |